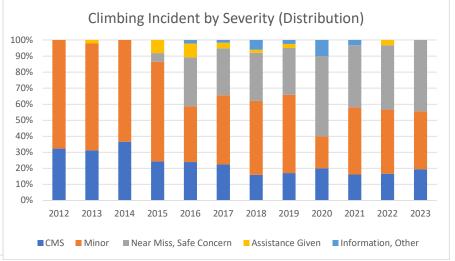

|                             | 2012 | 2013 | 2014 | 2015 | 2016 | 2017 | 2018 | 2019 | 2020 | 2021 | 2022 | 2023 |
|-----------------------------|------|------|------|------|------|------|------|------|------|------|------|------|
| CMS                         | 10   | 15   | 15   | 9    | 11   | 13   | 8    | 7    | 2    | 5    | 5    | 7    |
| Minor                       | 21   | 32   | 26   | 23   | 16   | 25   | 23   | 20   | 2    | 13   | 12   | 13   |
| Near Miss, Safe Concern     | 0    | 0    | 0    | 2    | 14   | 17   | 15   | 12   | 5    | 12   | 12   | 16   |
| Assistance Given            | 0    | 1    | 0    | 3    | 4    | 2    | 1    | 1    | 0    | 0    | 1    | 0    |
| Information, Other          | 0    | 0    | 0    | 0    | 1    | 1    | 3    | 1    | 1    | 1    | 0    | 0    |
| Total                       | 31   | 48   | 41   | 37   | 46   | 58   | 50   | 41   | 10   | 31   | 30   | 36   |
| CMS %                       | 32%  | 31%  | 37%  | 24%  | 24%  | 22%  | 16%  | 17%  | 20%  | 16%  | 17%  | 19%  |
| Minor %                     | 68%  | 67%  | 63%  | 62%  | 35%  | 43%  | 46%  | 49%  | 20%  | 42%  | 40%  | 36%  |
| Near Miss, Safety Concern % | 0%   | 0%   | 0%   | 5%   | 30%  | 29%  | 30%  | 29%  | 50%  | 39%  | 40%  | 44%  |
| Assistance Given %          | 0%   | 2%   | 0%   | 8%   | 9%   | 3%   | 2%   | 2%   | 0%   | 0%   | 3%   | 0%   |
| Information, Other %        | 0%   | 0%   | 0%   | 0%   | 2%   | 2%   | 6%   | 2%   | 10%  | 3%   | 0%   | 0%   |