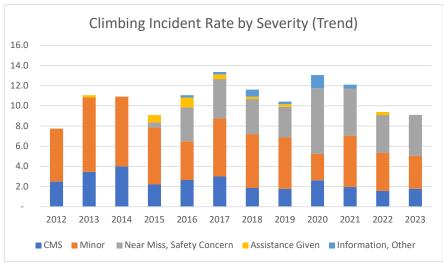

|                           | 2012 | 2013 | 2014 | 2015 | 2016 | 2017 | 2018 | 2019 | 2020 | 2021 | 2022 | 2023 |
|---------------------------|------|------|------|------|------|------|------|------|------|------|------|------|
| CMS                       | 2.5  | 3.5  | 4.0  | 2.2  | 2.6  | 3.0  | 1.9  | 1.8  | 2.6  | 2.0  | 1.6  | 1.8  |
| Minor                     | 5.2  | 7.4  | 6.9  | 5.7  | 3.8  | 5.8  | 5.3  | 5.1  | 2.6  | 5.1  | 3.8  | 3.3  |
| Near Miss, Safety Concern | -    | -    | -    | 0.5  | 3.4  | 3.9  | 3.5  | 3.0  | 6.5  | 4.7  | 3.8  | 4.0  |
| Assistance Given          | -    | 0.2  | -    | 0.7  | 1.0  | 0.5  | 0.2  | 0.3  | -    | -    | 0.3  | -    |
| Information, Other        | -    | -    | -    | -    | 0.2  | 0.2  | 0.7  | 0.3  | 1.3  | 0.4  | -    | -    |
| Total                     | 7.7  | 11.1 | 10.9 | 9.1  | 11.1 | 13.4 | 11.6 | 10.4 | 13.1 | 12.1 | 9.4  | 9.1  |
| CMS                       | 32%  | 31%  | 37%  | 24%  | 24%  | 22%  | 16%  | 17%  | 20%  | 16%  | 17%  | 19%  |
| Minor                     | 68%  | 67%  | 63%  | 62%  | 35%  | 43%  | 46%  | 49%  | 20%  | 42%  | 40%  | 36%  |
| Near Miss, Safety Concern | 0%   | 0%   | 0%   | 5%   | 30%  | 29%  | 30%  | 29%  | 50%  | 39%  | 40%  | 44%  |
| Assistance Given          | 0%   | 2%   | 0%   | 8%   | 9%   | 3%   | 2%   | 2%   | 0%   | 0%   | 3%   | 0%   |
| Information, Other        | 0%   | 0%   | 0%   | 0%   | 2%   | 2%   | 6%   | 2%   | 10%  | 3%   | 0%   | 0%   |