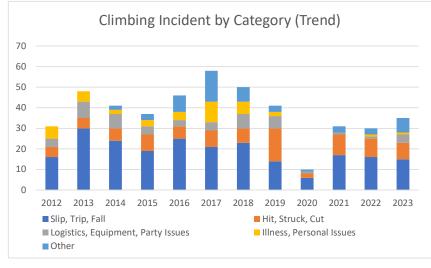

|                                    | 2012 | 2013 | 2014 | 2015 | 2016 | 2017 | 2018 | 2019 | 2020 | 2021 | 2022 | 2023 |
|------------------------------------|------|------|------|------|------|------|------|------|------|------|------|------|
| Slip, Trip, Fall                   | 16   | 30   | 24   | 19   | 25   | 21   | 23   | 14   | 6    | 17   | 16   | 15   |
| Hit, Struck, Cut                   | 5    | 5    | 6    | 8    | 6    | 8    | 7    | 16   | 2    | 10   | 9    | 8    |
| Logistics, Equipment, Party Issues | 4    | 8    | 7    | 4    | 3    | 4    | 7    | 6    | 1    | 1    | 1    | 4    |
| Illness, Personal Issues           | 6    | 5    | 2    | 3    | 4    | 10   | 6    | 2    | 0    | 0    | 1    | 1    |
| Other                              | 0    | 0    | 2    | 3    | 8    | 15   | 7    | 3    | 1    | 3    | 3    | 7    |
| Total                              | 31   | 48   | 41   | 37   | 46   | 58   | 50   | 41   | 10   | 31   | 30   | 35   |
| Slip, Trip, Fall %                 | 52%  | 63%  | 59%  | 51%  | 54%  | 36%  | 46%  | 34%  | 60%  | 55%  | 53%  | 43%  |
| Hit, Struck, Cut %                 | 16%  | 10%  | 15%  | 22%  | 13%  | 14%  | 14%  | 39%  | 20%  | 32%  | 30%  | 23%  |
| Logistics, Eqpmt, Party Issues %   | 13%  | 17%  | 17%  | 11%  | 7%   | 7%   | 14%  | 15%  | 10%  | 3%   | 3%   | 11%  |
| Illness, Personal Issues %         | 19%  | 10%  | 5%   | 8%   | 9%   | 17%  | 12%  | 5%   | 0%   | 0%   | 3%   | 3%   |