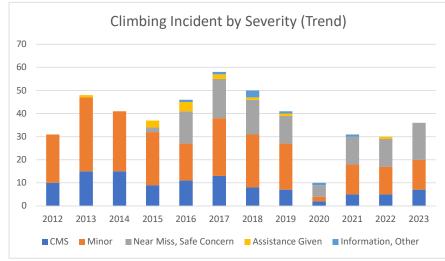

|                             | 2012 | 2013 | 2014 | 2015 | 2016 | 2017 | 2018 | 2019 | 2020 | 2021 | 2022 | 2023 |
|-----------------------------|------|------|------|------|------|------|------|------|------|------|------|------|
| CMS                         | 10   | 15   | 15   | 9    | 11   | 13   | 8    | 7    | 2    | 5    | 5    | 7    |
| Minor                       | 21   | 32   | 26   | 23   | 16   | 25   | 23   | 20   | 2    | 13   | 12   | 13   |
| Near Miss, Safe Concern     | 0    | 0    | 0    | 2    | 14   | 17   | 15   | 12   | 5    | 12   | 12   | 16   |
| Assistance Given            | 0    | 1    | 0    | 3    | 4    | 2    | 1    | 1    | 0    | 0    | 1    | 0    |
| Information, Other          | 0    | 0    | 0    | 0    | 1    | 1    | 3    | 1    | 1    | 1    | 0    | 0    |
| Total                       | 31   | 48   | 41   | 37   | 46   | 58   | 50   | 41   | 10   | 31   | 30   | 36   |
| CMS %                       | 32%  | 31%  | 37%  | 24%  | 24%  | 22%  | 16%  | 17%  | 20%  | 16%  | 17%  | 19%  |
| Minor %                     | 68%  | 67%  | 63%  | 62%  | 35%  | 43%  | 46%  | 49%  | 20%  | 42%  | 40%  | 36%  |
| Near Miss, Safety Concern % | 0%   | 0%   | 0%   | 5%   | 30%  | 29%  | 30%  | 29%  | 50%  | 39%  | 40%  | 44%  |
| Assistance Given %          | 0%   | 2%   | 0%   | 8%   | 9%   | 3%   | 2%   | 2%   | 0%   | 0%   | 3%   | 0%   |
| Information, Other %        | 0%   | 0%   | 0%   | 0%   | 2%   | 2%   | 6%   | 2%   | 10%  | 3%   | 0%   | 0%   |