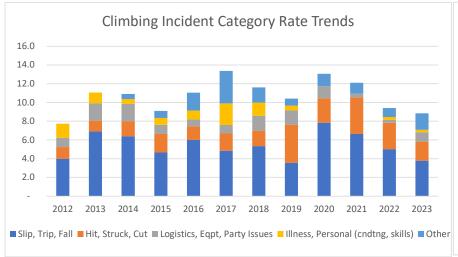

|                                    | 2012 | 2013 | 2014 | 2015 | 2016 | 2017 | 2018 | 2019 | 2020 | 2021 | 2022 | 2023 |
|------------------------------------|------|------|------|------|------|------|------|------|------|------|------|------|
| Slip, Trip, Fall                   | 4.0  | 6.9  | 6.4  | 4.7  | 6.0  | 4.8  | 5.3  | 3.6  | 7.8  | 6.6  | 5.0  | 3.8  |
| Hit, Struck, Cut                   | 1.2  | 1.2  | 1.6  | 2.0  | 1.4  | 1.8  | 1.6  | 4.1  | 2.6  | 3.9  | 2.8  | 2.0  |
| Logistics, Eqpt, Party Issues      | 1.0  | 1.8  | 1.9  | 1.0  | 0.7  | 0.9  | 1.6  | 1.5  | 1.3  | 0.4  | 0.3  | 1.0  |
| Illness, Personal (cndtng, skills) | 1.5  | 1.2  | 0.5  | 0.7  | 1.0  | 2.3  | 1.4  | 0.5  | -    | -    | 0.3  | 0.3  |
| Other                              | -    | -    | 0.5  | 0.7  | 1.9  | 3.5  | 1.6  | 0.8  | 1.3  | 1.2  | 0.9  | 1.8  |
| Total                              | 7.7  | 11.1 | 10.9 | 9.1  | 11.1 | 13.4 | 11.6 | 10.4 | 13.1 | 12.1 | 9.4  | 8.8  |
| Slip, Trip, Fall                   | 52%  | 63%  | 59%  | 51%  | 54%  | 36%  | 46%  | 34%  | 60%  | 55%  | 53%  | 43%  |
| Hit, Struck, Cut                   | 16%  | 10%  | 15%  | 22%  | 13%  | 14%  | 14%  | 39%  | 20%  | 32%  | 30%  | 23%  |
| Logistics, Eqpt, Party Issues      | 13%  | 17%  | 17%  | 11%  | 7%   | 7%   | 14%  | 15%  | 10%  | 3%   | 3%   | 11%  |
| Illness, Personal (cndtng, skills) | 19%  | 10%  | 5%   | 8%   | 9%   | 17%  | 12%  | 5%   | 0%   | 0%   | 3%   | 3%   |
| Other                              | 0%   | 0%   | 5%   | 8%   | 17%  | 26%  | 14%  | 7%   | 10%  | 10%  | 10%  | 20%  |