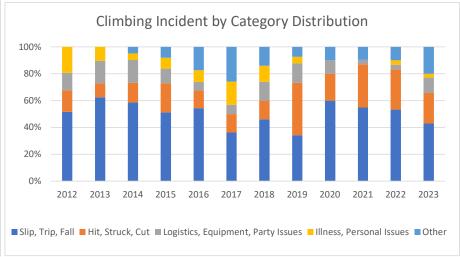

|                                    | 2012 | 2013 | 2014 | 2015 | 2016 | 2017 | 2018 | 2019 | 2020 | 2021 | 2022 | 2023 |
|------------------------------------|------|------|------|------|------|------|------|------|------|------|------|------|
| Slip, Trip, Fall                   | 16   | 30   | 24   | 19   | 25   | 21   | 23   | 14   | 6    | 17   | 16   | 15   |
| Hit, Struck, Cut                   | 5    | 5    | 6    | 8    | 6    | 8    | 7    | 16   | 2    | 10   | 9    | 8    |
| Logistics, Equipment, Party Issues | 4    | 8    | 7    | 4    | 3    | 4    | 7    | 6    | 1    | 1    | 1    | 4    |
| Illness, Personal Issues           | 6    | 5    | 2    | 3    | 4    | 10   | 6    | 2    | 0    | 0    | 1    | 1    |
| Other                              | 0    | 0    | 2    | 3    | 8    | 15   | 7    | 3    | 1    | 3    | 3    | 7    |
| Total                              | 31   | 48   | 41   | 37   | 46   | 58   | 50   | 41   | 10   | 31   | 30   | 35   |
| Slip, Trip, Fall %                 | 52%  | 63%  | 59%  | 51%  | 54%  | 36%  | 46%  | 34%  | 60%  | 55%  | 53%  | 43%  |
| Hit, Struck, Cut %                 | 16%  | 10%  | 15%  | 22%  | 13%  | 14%  | 14%  | 39%  | 20%  | 32%  | 30%  | 23%  |
| Logistics, Eqpmt, Party Issues %   | 13%  | 17%  | 17%  | 11%  | 7%   | 7%   | 14%  | 15%  | 10%  | 3%   | 3%   | 11%  |
| Illness, Personal Issues %         | 19%  | 10%  | 5%   | 8%   | 9%   | 17%  | 12%  | 5%   | 0%   | 0%   | 3%   | 3%   |