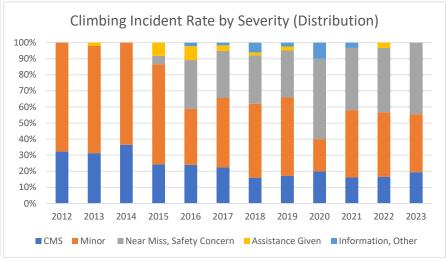

|                           | 2012 | 2013 | 2014 | 2015 | 2016 | 2017 | 2018 | 2019 | 2020 | 2021 | 2022 | 2023 |
|---------------------------|------|------|------|------|------|------|------|------|------|------|------|------|
| CMS                       | 2.5  | 3.5  | 4.0  | 2.2  | 2.6  | 3.0  | 1.9  | 1.8  | 2.6  | 2.0  | 1.6  | 1.8  |
| Minor                     | 5.2  | 7.4  | 6.9  | 5.7  | 3.8  | 5.8  | 5.3  | 5.1  | 2.6  | 5.1  | 3.8  | 3.3  |
| Near Miss, Safety Concern | -    | -    | -    | 0.5  | 3.4  | 3.9  | 3.5  | 3.0  | 6.5  | 4.7  | 3.8  | 4.0  |
| Assistance Given          | -    | 0.2  | -    | 0.7  | 1.0  | 0.5  | 0.2  | 0.3  | -    | -    | 0.3  | -    |
| Information, Other        | -    | -    | -    | -    | 0.2  | 0.2  | 0.7  | 0.3  | 1.3  | 0.4  | -    | -    |
| Total                     | 7.7  | 11.1 | 10.9 | 9.1  | 11.1 | 13.4 | 11.6 | 10.4 | 13.1 | 12.1 | 9.4  | 9.1  |
| CMS                       | 32%  | 31%  | 37%  | 24%  | 24%  | 22%  | 16%  | 17%  | 20%  | 16%  | 17%  | 19%  |
| Minor                     | 68%  | 67%  | 63%  | 62%  | 35%  | 43%  | 46%  | 49%  | 20%  | 42%  | 40%  | 36%  |
| Near Miss, Safety Concern | 0%   | 0%   | 0%   | 5%   | 30%  | 29%  | 30%  | 29%  | 50%  | 39%  | 40%  | 44%  |
| Assistance Given          | 0%   | 2%   | 0%   | 8%   | 9%   | 3%   | 2%   | 2%   | 0%   | 0%   | 3%   | 0%   |
| Information, Other        | 0%   | 0%   | 0%   | 0%   | 2%   | 2%   | 6%   | 2%   | 10%  | 3%   | 0%   | 0%   |