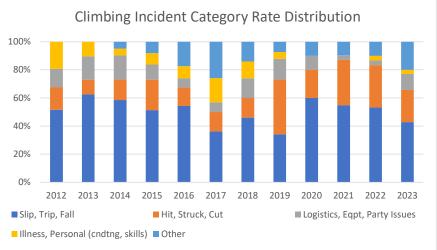

|                                    | 2012 | 2013 | 2014 | 2015 | 2016 | 2017 | 2018 | 2019 | 2020 | 2021 | 2022 | 2023 |
|------------------------------------|------|------|------|------|------|------|------|------|------|------|------|------|
| Slip, Trip, Fall                   | 4.0  | 6.9  | 6.4  | 4.7  | 6.0  | 4.8  | 5.3  | 3.6  | 7.8  | 6.6  | 5.0  | 3.8  |
| Hit, Struck, Cut                   | 1.2  | 1.2  | 1.6  | 2.0  | 1.4  | 1.8  | 1.6  | 4.1  | 2.6  | 3.9  | 2.8  | 2.0  |
| Logistics, Eqpt, Party Issues      | 1.0  | 1.8  | 1.9  | 1.0  | 0.7  | 0.9  | 1.6  | 1.5  | 1.3  | 0.4  | 0.3  | 1.0  |
| Illness, Personal (cndtng, skills) | 1.5  | 1.2  | 0.5  | 0.7  | 1.0  | 2.3  | 1.4  | 0.5  | -    | -    | 0.3  | 0.3  |
| Other                              | -    | -    | 0.5  | 0.7  | 1.9  | 3.5  | 1.6  | 0.8  | 1.3  | 1.2  | 0.9  | 1.8  |
| Total                              | 7.7  | 11.1 | 10.9 | 9.1  | 11.1 | 13.4 | 11.6 | 10.4 | 13.1 | 12.1 | 9.4  | 8.8  |
| Slip, Trip, Fall                   | 52%  | 63%  | 59%  | 51%  | 54%  | 36%  | 46%  | 34%  | 60%  | 55%  | 53%  | 43%  |
| Hit, Struck, Cut                   | 16%  | 10%  | 15%  | 22%  | 13%  | 14%  | 14%  | 39%  | 20%  | 32%  | 30%  | 23%  |
| Logistics, Eqpt, Party Issues      | 13%  | 17%  | 17%  | 11%  | 7%   | 7%   | 14%  | 15%  | 10%  | 3%   | 3%   | 11%  |
| Illness, Personal (cndtng, skills) | 19%  | 10%  | 5%   | 8%   | 9%   | 17%  | 12%  | 5%   | 0%   | 0%   | 3%   | 3%   |
| Other                              | 0%   | 0%   | 5%   | 8%   | 17%  | 26%  | 14%  | 7%   | 10%  | 10%  | 10%  | 20%  |